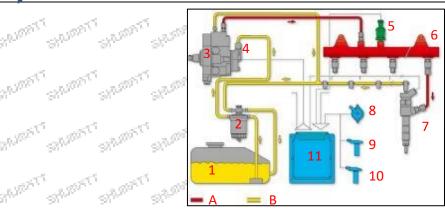

|
|------------|---------------------------|
| Strong Str | brand, logo, part number, |
| A          | series number             |
| arth Barth | nozzle part number        |

#### 2.2.0445110093 Injector's Application Scenarios

Common rail system is an oil supply method refers to the diesel oil from the fuel tank sucked out by the gear pump through the oil-water separator and the gear pump to diesel fine filter, high-pressure pump, common rail pipe, and fuel injector, all together with the closed-loop fuel supply system composed of sensors and ECU that completely separates the generation of injection pressure and the injection process from each other.

Mob/WhatsApp: +86 13410541523 Tel: +8675523215133

Email : <u>ruby@shumatt.com</u>

© 2022 Shenzhen Shumatt Technology Co., Ltd



Pic No. 1

| No. | Name                  | No.         | Name                        | No.          | Name                        | No.   | Name                         |
|-----|-----------------------|-------------|-----------------------------|--------------|-----------------------------|-------|------------------------------|
| 1   | Tank                  | 5           | Common Rail Pressure Sensor | 9            | Engine Crankshaft Sensor    | A.    | High Pressure Oil<br>Circuit |
| 2   | Diesel Filter         | 6           | Common Rail Pipe            | 10           | Camshaft Sensor             | В     | Low<br>Pressure Oil Circuit  |
| 3   | High-Pressure<br>Pump | رة <b>7</b> | Injector                    | 11           | ECU Electronic Control Unit | -offi | -10TE -10TE