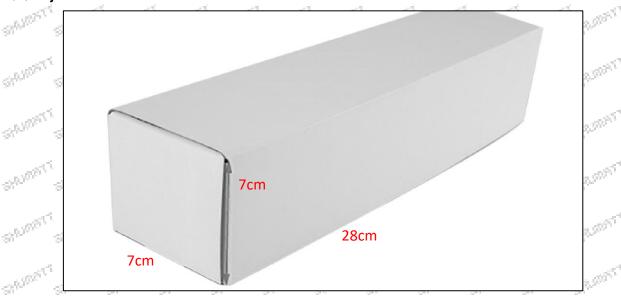

ssories                                             |

Minors are forbidden to use the fuel injector assembly, O-ring, gasket, nozzle protective cover, fuel injector house protective cover, solenoid valve protective cover, VCI anti-rust bag, and air bubble bag to avoid personal injury.

♠ O-ring and gasket are disposable installation accessories, and need to be replaced for re-installation.

The nozzle protective cover, the injector house protective cover, and the solenoid valve protective cover are recyclable accessories that can be reused.

▲ VCI anti-rust bags and bubble bags are non-degradable materials, please dispose of them properly after using.

▲ The injector and the installation parts should be coated with appropriate sealing oil during installation.

#### (2) Injector Box Size



|     | No. | Name         | Injector Package Size (cm) |       |      |        |      |      |      |     |
|-----|-----|--------------|----------------------------|-------|------|--------|------|------|------|-----|
| 297 | 1   | Injector Box | 200                        | -920- | 4000 | 28*7*7 | 2200 | 2000 | 2000 | - 5 |

Mob/WhatsApp: +86 13410541523 Tel: +8675523215133

Email: ruby@shumatt.com

© 2022 Shenzhen Shumatt Technology Co., Ltd

#### 1.9.0445110093 Injector's Testing Standard and Certificate

We can provide the factory quality inspection test report of each injector to ensure that each injector delivered meets the engine performance indicators.



#### 1.10.0445110093 Injector's Warranty Instructions

#### (1) . Product Warranty Conditions and Instructions

It is necessar