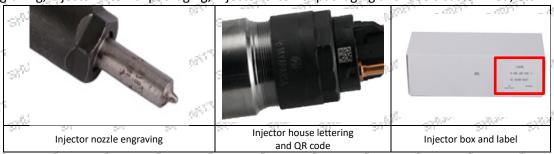

product installation steps to install, such as injector stroke test, injector solenoid valve tightening torque, injector nozzle tightening torque,

#### (3) Injector Inspection

The factory inspection of the injector is undergone full inspection, random inspection, and batch inspection three inspections. Different brands of test benches are used to test the same fuel injector for a total of no less than three times for factory inspection, and the fuel injector installation testing environment are progressed in dust-free workshop. Ship.

#### 1.7. 0445110093 Injector's Customized Service

(1) Injector's Customized Service: Meet the customized needs of OEM manufacturers for shell lettering, logo engraving, injector internal packaging, injector external packaging and labels customized, etc.



#### (2) Injector's Customized Service Requirements:

The purchased of customized injector are not less than 10 pieces.

Customized injector packages no less than 1000 pieces.

Customized products involve the need of specify logo, the OEM manufacturer needs to provide trademark authorization and the sample of logo image file.

⚠ Once the customized fuel injector is sold, it cannot be returned or exchanged if there is no quality problems.

#### 1.8.0445110093 Injector's Packing List and Package Size

#### (1) Injector Spare Parts List

| No.         | 1                                     | 2                                                                                          | 3                                                                                       |
|-------------|---