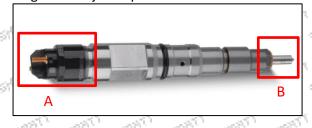

aintenance manual.

Injector failure caused by failure to replace consumable parts as specified in the vehicle engine maintenance manual.

Injector failure caused by not complying with the intake system fit clearance and exhaust system fit clearance requirements specified in the vehicle engine maintenance manual.

Failure to replace the consumable parts and the fitting clearance of the oil inlet system pipeline and the fuel injector connection in accordance with the fuel intake system specified in the vehicle engine maintenance manual.

#### 1.11.0445110093 Injector's Manufacturer

Injector's manufacturer: Shenzhen Shumatt Technology Co., Ltd

#### 2.0445110093 Injector Technical Support

### 2.1.0445110093 Injector's Part Number Location

1) E.g.: The injector part number see as follows



| No.        | Name                      |
|------------|---------------------------|
| Strong Str | brand, logo, part number, |
| A          | series number             |
| arth Barth | nozzle part number        |

#### 2.2.0445110093 Injector's Application Scenarios

Common rail system is an oil supply method refers to the diesel oil from the fuel tank sucked out by the gear pump through the oil-water separator and the gear pump to diesel fine filter, high-pressure pump, common rail pipe, and fuel injector, all together with the closed-loop fuel supply system composed of sensors and ECU that completely separates the generation of injection pressure and the injection process from each other.

Mob/WhatsApp: +86 13410541523 Tel: +8675523215133

Email : <u>ruby@shumatt.com</u>

© 2022 Shen